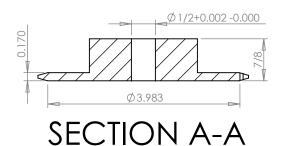

PLASTOCK ® **Manufactured by Putnam Precision Molding** 

www.plastock.biz © 2010 Putnam Precision Molding **Part Description:** 

**Part Number:** 

For #35 - 3/8" Pitch Roller Chain in Glass Filled Nylatron GS-51

35B35

Dimensions are in inches Tolerances: Unless Explicitly Stated Assume ± 0.015

PROPRIETARY AND CONFIDENTIAL:

THE INFORMATION CONTAINED IN THIS DRAWING IS THE SOLE PROPERTY OF PUTNAM PRECISION MOLDING. ANY REPRODUCTION IN PART OR AS A WHOLE WITHOUT THE WRITTEN PERMISSION OF PUTNAM PRECISION MOLDING IS PROHIBITED. INFORMATION IN THIS DRAWING IS PROVIDED FOR REFERENCE ONLY.