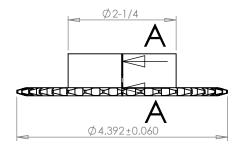

PLASTOCK ® **Manufactured by Putnam Precision Molding** 

www.plastock.biz © 2010 Putnam Precision Molding **Part Description:** 

**Part Number:** 

For #35 - 3/8" Pitch Roller Chain in Glass Filled Nylatron GS-51

35B35

Dimensions are in inches Tolerances: Unless Explicitly Stated Assume ± 0.015

PROPRIETARY AND CONFIDENTIAL:

THE INFORMATION CONTAINED IN THIS DRAWING IS THE SOLE PROPERTY OF PUTNAM PRECISION MOLDING. ANY REPRODUCTION IN PART OR AS A WHOLE WITHOUT THE WRITTEN PERMISSION OF PUTNAM PRECISION MOLDING IS PROHIBITED. INFORMATION IN THIS DRAWING IS PROVIDED FOR REFERENCE ONLY.